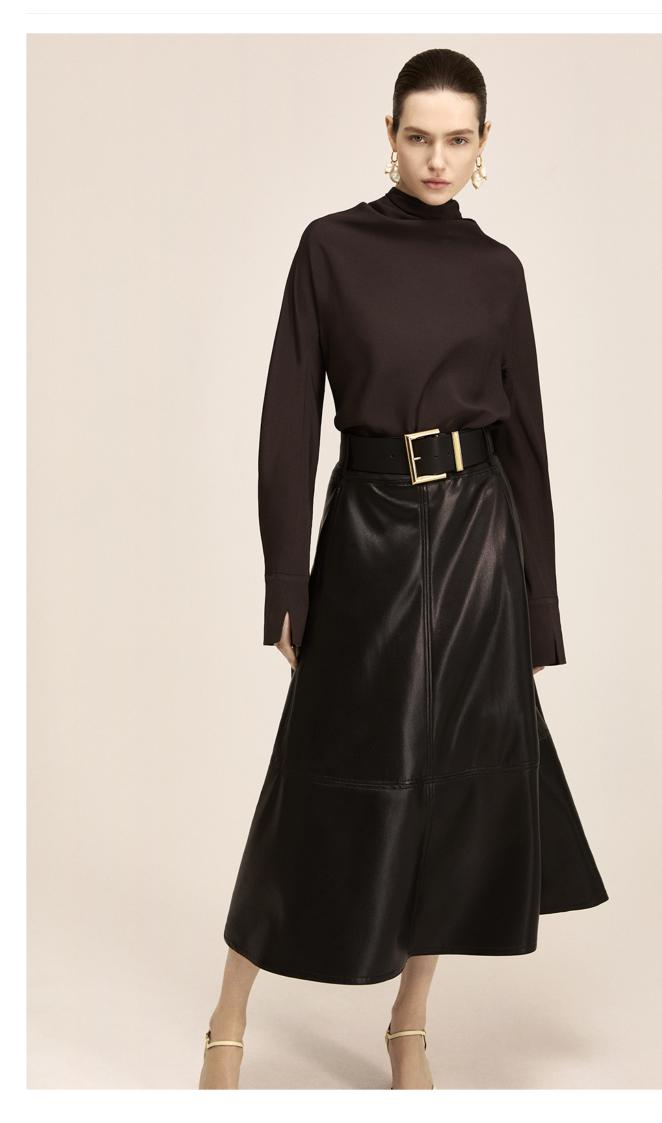

#### CAPTIONS

- 1. Double-sided wool scuba coat / Imitation leather top / Thin crepe trousers Imitation leather clutch
- 2. Double-sided wool scuba jacket / Imitation leather dress
- 3. Thick crepe top / Imitation leather skirt
- 4. Structured scuba dress
- 5. Thick wool coat / Wool pullover / Thick cotton twill trousers
- 6. Wool top / Imitation leather clutch / Cotton canvas skirt
- 7. Mottled flannel top / Mottled flannel trousers
- 8. Thick wool coat / Alpaca pullover / Stretch flannel trousers
- 9. Scuba dress
- 10. Coated scuba jacket / Imitation leather clutch / Mottled flannel trousers
- 11. Houndstooth jacket / Imitation leather cluth / Houndstooth trousers
- 12. Jacket in coated imitation leather / Flowy crepe top / Skirt in coated imitation leather
- 13. Crepe top / Imitation leather skirt
- 14. Crepe dress
- 15. Thick satin stole / Felted wool jersey top / Felted wool jersey trousers
- 16. Coated scuba coat / Thin crepe top / Structured scuba trousers
- 17. Pleated fabric top / Moiré skirt
- 18. Silk velvet dress
- 19. Printed twill maxi dress
- 20. Maxi dress in crinkled metallic fabric
- 21. Maxi dress in crepe