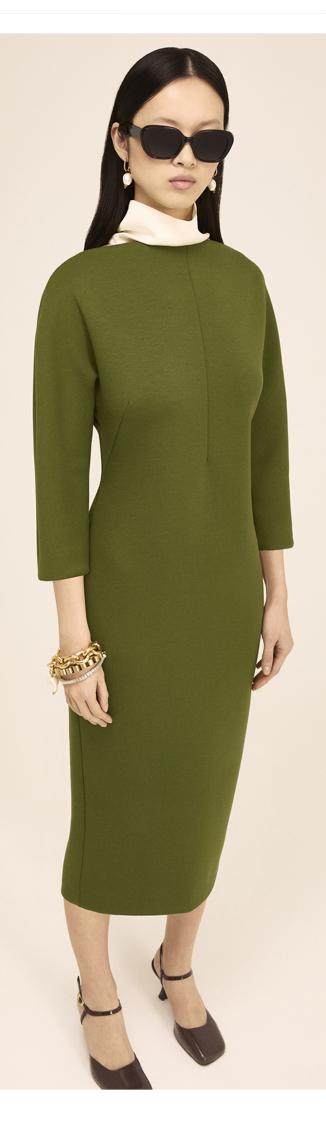

#### CAPTIONS

- 1. Double-sided wool scuba coat / Imitation leather top / Thin crepe trousers Imitation leather clutch
- 2. Double-sided wool scuba jacket / Imitation leather dress
- 3. Thick crepe top / Imitation leather skirt
- 4. Structured scuba dress
- 5. Thick wool coat / Wool pullover / Thick cotton twill trousers
- 6. Wool top / Imitation leather clutch / Cotton canvas skirt
- 7. Mottled flannel top / Mottled flannel trousers
- 8. Thick wool coat / Alpaca pullover / Stretch flannel trousers
- 9. Scuba dress
- 10. Coated scuba jacket / Imitation leather clutch / Mottled flannel trousers
- 11. Houndstooth jacket / Imitation leather cluth / Houndstooth trousers
- 12. Jacket in coated imitation leather / Flowy crepe top / Skirt in coated imitation leather
- 13. Crepe top / Imitation leather skirt
- 14. Crepe dress
- 15. Thick satin stole / Felted wool jersey top / Felted wool jersey trousers
- 16. Coated scuba coat / Thin crepe top / Structured scuba trousers
- 17. Pleated fabric top / Moiré skirt
- 18. Silk velvet dress
- 19. Printed twill maxi dress
- 20. Maxi dress in crinkled metallic fabric
- 21. Maxi dress in crepe