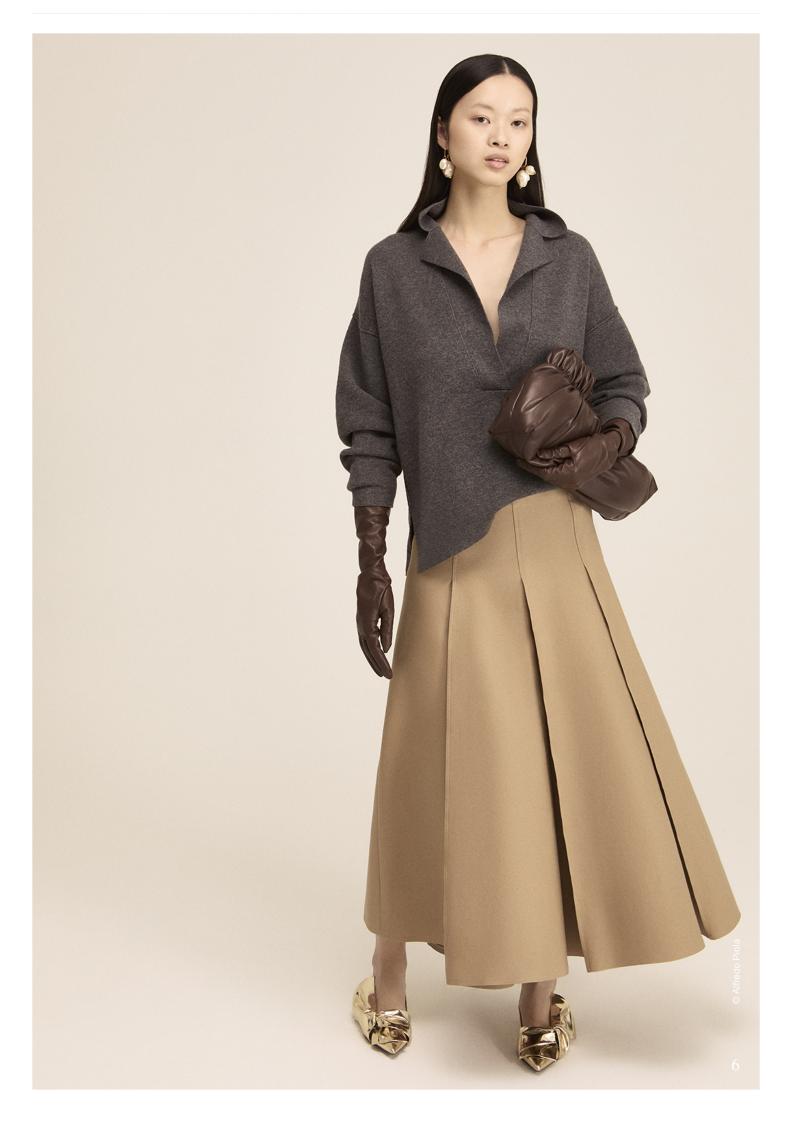

#### CAPTIONS

- 1. Double-sided wool scuba coat / Imitation leather top / Thin crepe trousers Imitation leather clutch
- 2. Double-sided wool scuba jacket / Imitation leather dress
- 3. Thick crepe top / Imitation leather skirt
- 4. Structured scuba dress
- 5. Thick wool coat / Wool pullover / Thick cotton twill trousers
- 6. Wool top / Imitation leather clutch / Cotton canvas skirt
- 7. Mottled flannel top / Mottled flannel trousers
- 8. Thick wool coat / Alpaca pullover / Stretch flannel trousers
- 9. Scuba dress
- 10. Coated scuba jacket / Imitation leather clutch / Mottled flannel trousers
- 11. Houndstooth jacket / Imitation leather cluth / Houndstooth trousers
- 12. Jacket in coated imitation leather / Flowy crepe top / Skirt in coated imitation leather
- 13. Crepe top / Imitation leather skirt
- 14. Crepe dress
- 15. Thick satin stole / Felted wool jersey top / Felted wool jersey trousers
- 16. Coated scuba coat / Thin crepe top / Structured scuba trousers
- 17. Pleated fabric top / Moiré skirt
- 18. Silk velvet dress
- 19. Printed twill maxi dress
- 20. Maxi dress in crinkled metallic fabric
- 21. Maxi dress in crepe