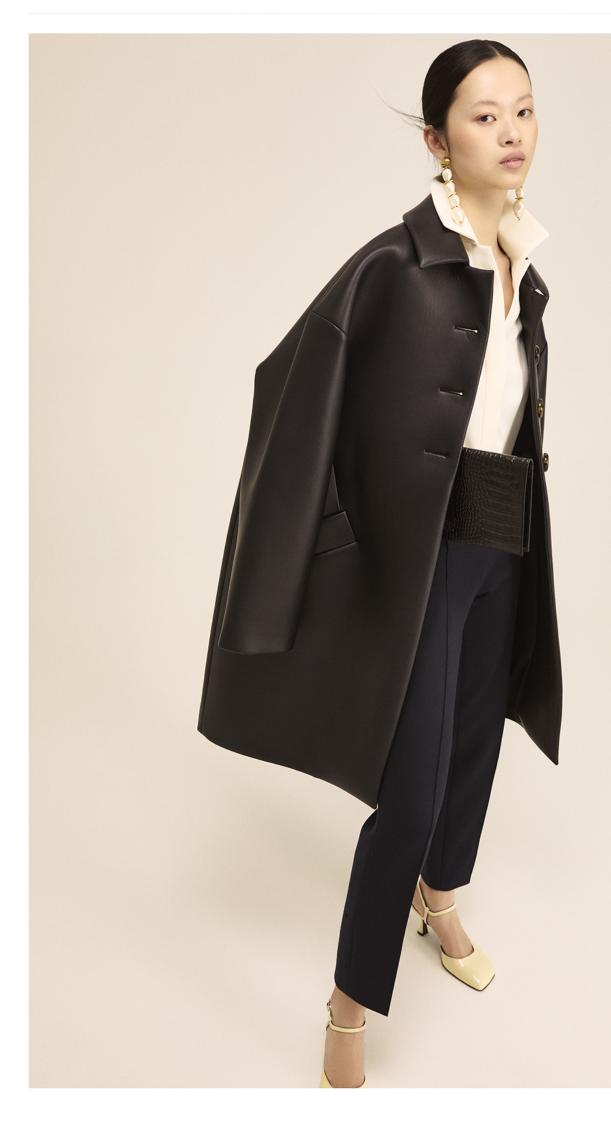

#### CAPTIONS

- 1. Double-sided wool scuba coat / Imitation leather top / Thin crepe trousers Imitation leather clutch
- 2. Double-sided wool scuba jacket / Imitation leather dress
- 3. Thick crepe top / Imitation leather skirt
- 4. Structured scuba dress
- 5. Thick wool coat / Wool pullover / Thick cotton twill trousers
- 6. Wool top / Imitation leather clutch / Cotton canvas skirt
- 7. Mottled flannel top / Mottled flannel trousers
- 8. Thick wool coat / Alpaca pullover / Stretch flannel trousers
- 9. Scuba dress
- 10. Coated scuba jacket / Imitation leather clutch / Mottled flannel trousers
- 11. Houndstooth jacket / Imitation leather cluth / Houndstooth trousers
- 12. Jacket in coated imitation leather / Flowy crepe top / Skirt in coated imitation leather
- 13. Crepe top / Imitation leather skirt
- 14. Crepe dress
- 15. Thick satin stole / Felted wool jersey top / Felted wool jersey trousers
- 16. Coated scuba coat / Thin crepe top / Structured scuba trousers
- 17. Pleated fabric top / Moiré skirt
- 18. Silk velvet dress
- 19. Printed twill maxi dress
- 20. Maxi dress in crinkled metallic fabric
- 21. Maxi dress in crepe