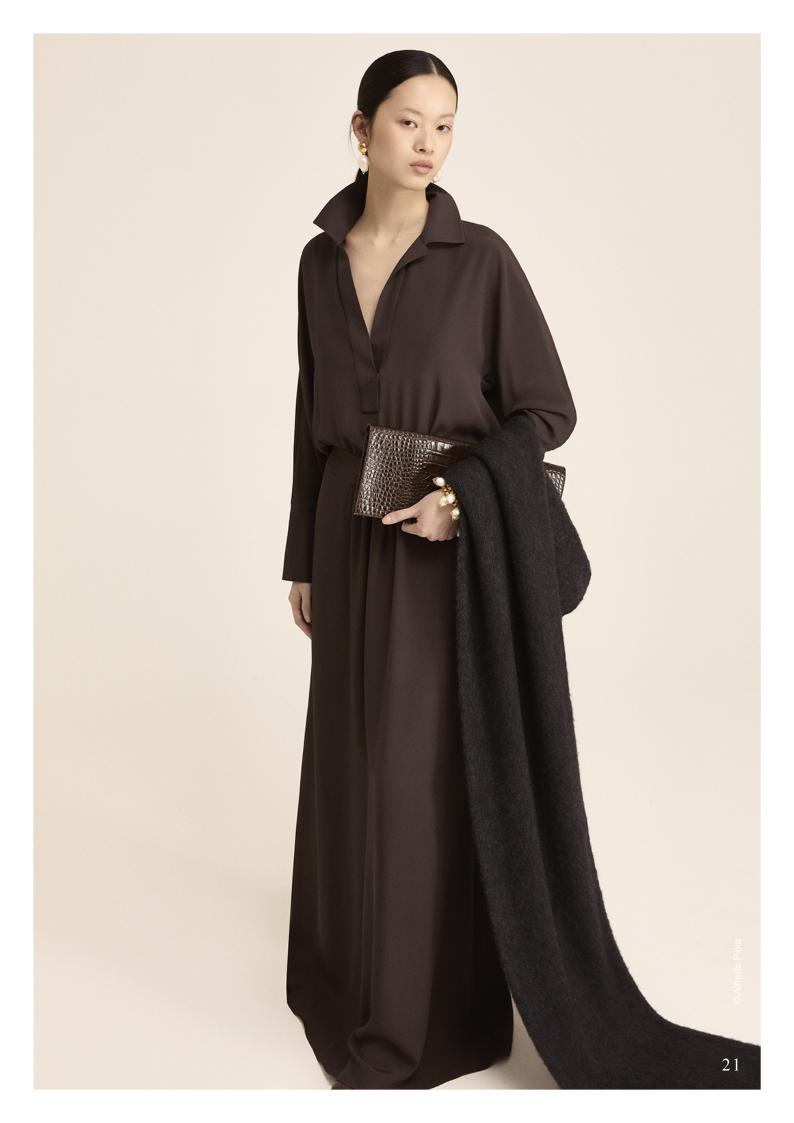

#### CAPTIONS

- 1. Double-sided wool scuba coat / Imitation leather top / Thin crepe trousers Imitation leather clutch
- 2. Double-sided wool scuba jacket / Imitation leather dress
- 3. Thick crepe top / Imitation leather skirt
- 4. Structured scuba dress
- 5. Thick wool coat / Wool pullover / Thick cotton twill trousers
- 6. Wool top / Imitation leather clutch / Cotton canvas skirt
- 7. Mottled flannel top / Mottled flannel trousers
- 8. Thick wool coat / Alpaca pullover / Stretch flannel trousers
- 9. Scuba dress
- 10. Coated scuba jacket / Imitation leather clutch / Mottled flannel trousers
- 11. Houndstooth jacket / Imitation leather cluth / Houndstooth trousers
- 12. Jacket in coated imitation leather / Flowy crepe top / Skirt in coated imitation leather
- 13. Crepe top / Imitation leather skirt
- 14. Crepe dress
- 15. Thick satin stole / Felted wool jersey top / Felted wool jersey trousers
- 16. Coated scuba coat / Thin crepe top / Structured scuba trousers
- 17. Pleated fabric top / Moiré skirt
- 18. Silk velvet dress
- 19. Printed twill maxi dress
- 20. Maxi dress in crinkled metallic fabric
- 21. Maxi dress in crepe