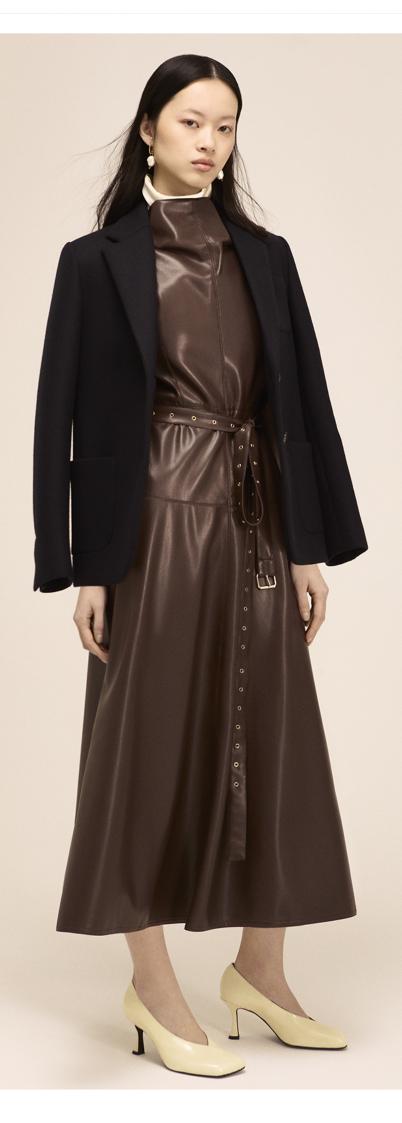

#### CAPTIONS

- 1. Double-sided wool scuba coat / Imitation leather top / Thin crepe trousers Imitation leather clutch
- 2. Double-sided wool scuba jacket / Imitation leather dress
- 3. Thick crepe top / Imitation leather skirt
- 4. Structured scuba dress
- 5. Thick wool coat / Wool pullover / Thick cotton twill trousers
- 6. Wool top / Imitation leather clutch / Cotton canvas skirt
- 7. Mottled flannel top / Mottled flannel trousers
- 8. Thick wool coat / Alpaca pullover / Stretch flannel trousers
- 9. Scuba dress
- 10. Coated scuba jacket / Imitation leather clutch / Mottled flannel trousers
- 11. Houndstooth jacket / Imitation leather cluth / Houndstooth trousers
- 12. Jacket in coated imitation leather / Flowy crepe top / Skirt in coated imitation leather
- 13. Crepe top / Imitation leather skirt
- 14. Crepe dress
- 15. Thick satin stole / Felted wool jersey top / Felted wool jersey trousers
- 16. Coated scuba coat / Thin crepe top / Structured scuba trousers
- 17. Pleated fabric top / Moiré skirt
- 18. Silk velvet dress
- 19. Printed twill maxi dress
- 20. Maxi dress in crinkled metallic fabric
- 21. Maxi dress in crepe