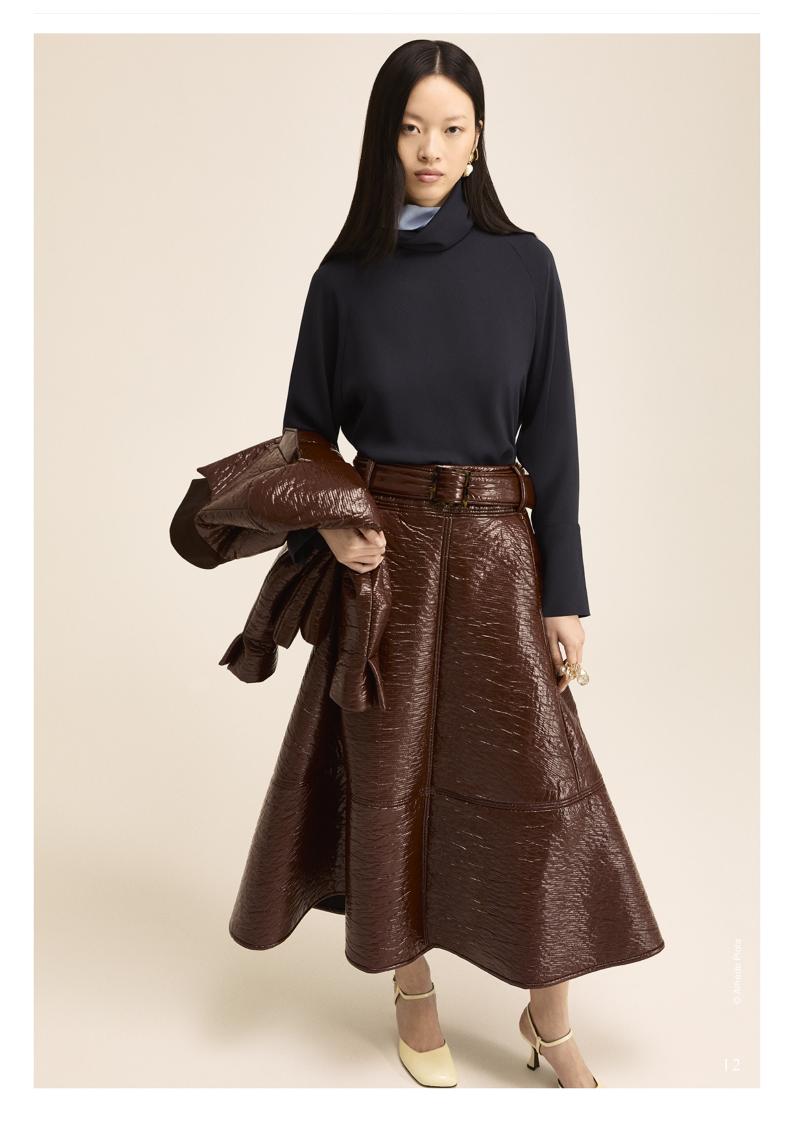

#### CAPTIONS

- 1. Double-sided wool scuba coat / Imitation leather top / Thin crepe trousers Imitation leather clutch
- 2. Double-sided wool scuba jacket / Imitation leather dress
- 3. Thick crepe top / Imitation leather skirt
- 4. Structured scuba dress
- 5. Thick wool coat / Wool pullover / Thick cotton twill trousers
- 6. Wool top / Imitation leather clutch / Cotton canvas skirt
- 7. Mottled flannel top / Mottled flannel trousers
- 8. Thick wool coat / Alpaca pullover / Stretch flannel trousers
- 9. Scuba dress
- 10. Coated scuba jacket / Imitation leather clutch / Mottled flannel trousers
- 11. Houndstooth jacket / Imitation leather cluth / Houndstooth trousers
- 12. Jacket in coated imitation leather / Flowy crepe top / Skirt in coated imitation leather
- 13. Crepe top / Imitation leather skirt
- 14. Crepe dress
- 15. Thick satin stole / Felted wool jersey top / Felted wool jersey trousers
- 16. Coated scuba coat / Thin crepe top / Structured scuba trousers
- 17. Pleated fabric top / Moiré skirt
- 18. Silk velvet dress
- 19. Printed twill maxi dress
- 20. Maxi dress in crinkled metallic fabric
- 21. Maxi dress in crepe