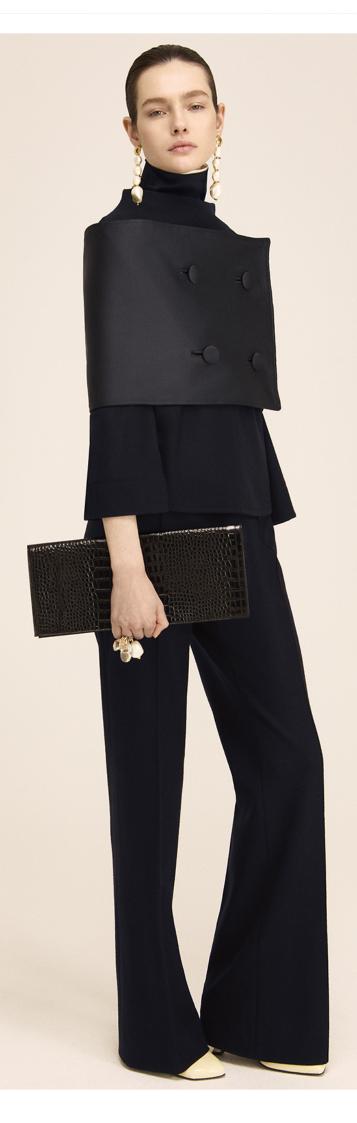

#### CAPTIONS

- 1. Double-sided wool scuba coat / Imitation leather top / Thin crepe trousers Imitation leather clutch
- 2. Double-sided wool scuba jacket / Imitation leather dress
- 3. Thick crepe top / Imitation leather skirt
- 4. Structured scuba dress
- 5. Thick wool coat / Wool pullover / Thick cotton twill trousers
- 6. Wool top / Imitation leather clutch / Cotton canvas skirt
- 7. Mottled flannel top / Mottled flannel trousers
- 8. Thick wool coat / Alpaca pullover / Stretch flannel trousers
- 9. Scuba dress
- 10. Coated scuba jacket / Imitation leather clutch / Mottled flannel trousers
- 11. Houndstooth jacket / Imitation leather cluth / Houndstooth trousers
- 12. Jacket in coated imitation leather / Flowy crepe top / Skirt in coated imitation leather
- 13. Crepe top / Imitation leather skirt
- 14. Crepe dress
- 15. Thick satin stole / Felted wool jersey top / Felted wool jersey trousers
- 16. Coated scuba coat / Thin crepe top / Structured scuba trousers
- 17. Pleated fabric top / Moiré skirt
- 18. Silk velvet dress
- 19. Printed twill maxi dress
- 20. Maxi dress in crinkled metallic fabric
- 21. Maxi dress in crepe