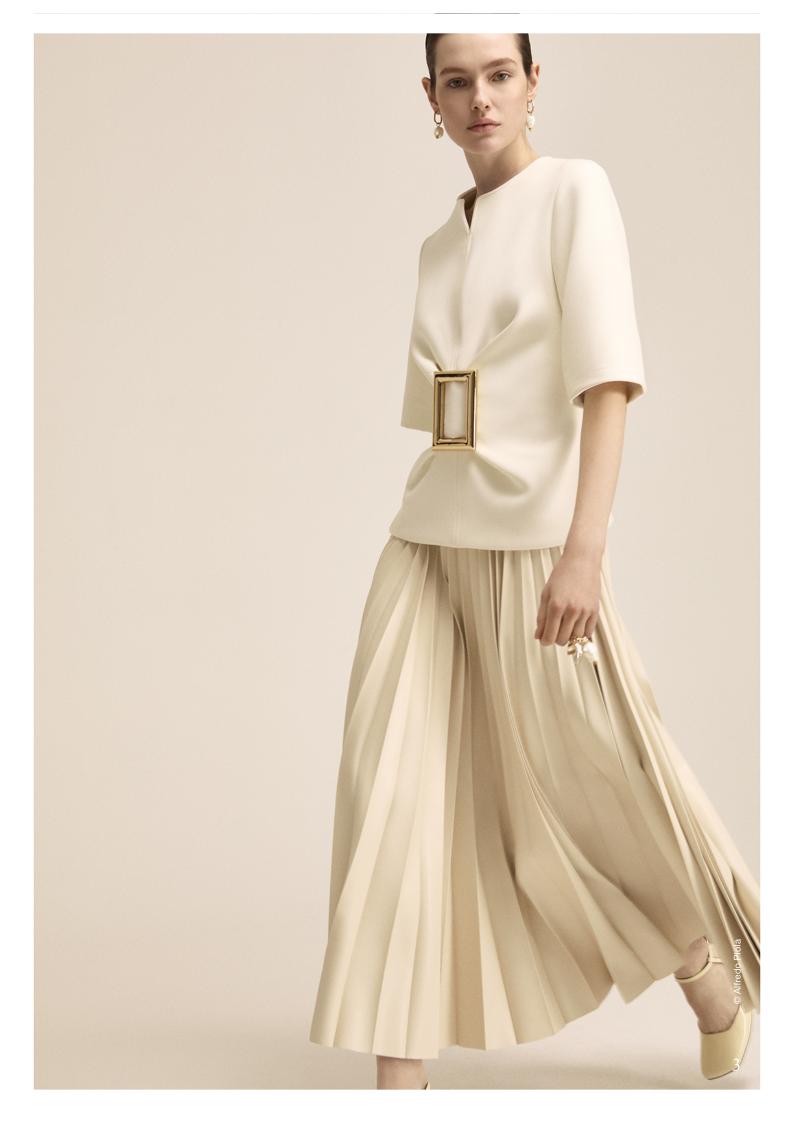

#### CAPTIONS

- 1. Double-sided wool scuba coat / Imitation leather top / Thin crepe trousers Imitation leather clutch
- 2. Double-sided wool scuba jacket / Imitation leather dress
- 3. Thick crepe top / Imitation leather skirt
- 4. Structured scuba dress
- 5. Thick wool coat / Wool pullover / Thick cotton twill trousers
- 6. Wool top / Imitation leather clutch / Cotton canvas skirt
- 7. Mottled flannel top / Mottled flannel trousers
- 8. Thick wool coat / Alpaca pullover / Stretch flannel trousers
- 9. Scuba dress
- 10. Coated scuba jacket / Imitation leather clutch / Mottled flannel trousers
- 11. Houndstooth jacket / Imitation leather cluth / Houndstooth trousers
- 12. Jacket in coated imitation leather / Flowy crepe top / Skirt in coated imitation leather
- 13. Crepe top / Imitation leather skirt
- 14. Crepe dress
- 15. Thick satin stole / Felted wool jersey top / Felted wool jersey trousers
- 16. Coated scuba coat / Thin crepe top / Structured scuba trousers
- 17. Pleated fabric top / Moiré skirt
- 18. Silk velvet dress
- 19. Printed twill maxi dress
- 20. Maxi dress in crinkled metallic fabric
- 21. Maxi dress in crepe