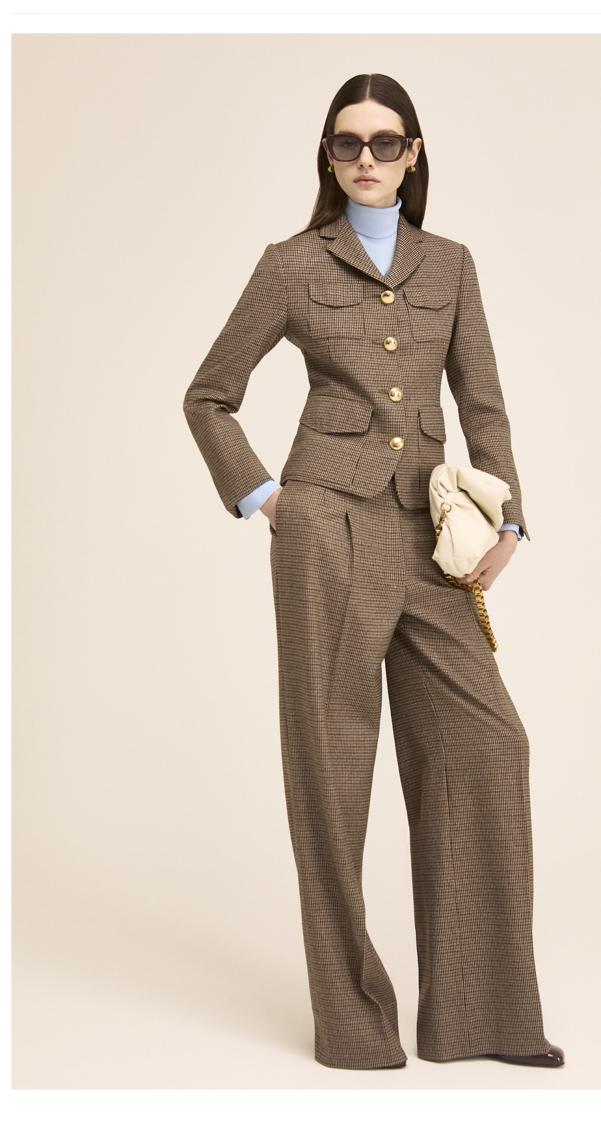

#### CAPTIONS

- 1. Double-sided wool scuba coat / Imitation leather top / Thin crepe trousers Imitation leather clutch
- 2. Double-sided wool scuba jacket / Imitation leather dress
- 3. Thick crepe top / Imitation leather skirt
- 4. Structured scuba dress
- 5. Thick wool coat / Wool pullover / Thick cotton twill trousers
- 6. Wool top / Imitation leather clutch / Cotton canvas skirt
- 7. Mottled flannel top / Mottled flannel trousers
- 8. Thick wool coat / Alpaca pullover / Stretch flannel trousers
- 9. Scuba dress
- 10. Coated scuba jacket / Imitation leather clutch / Mottled flannel trousers
- 11. Houndstooth jacket / Imitation leather cluth / Houndstooth trousers
- 12. Jacket in coated imitation leather / Flowy crepe top / Skirt in coated imitation leather
- 13. Crepe top / Imitation leather skirt
- 14. Crepe dress
- 15. Thick satin stole / Felted wool jersey top / Felted wool jersey trousers
- 16. Coated scuba coat / Thin crepe top / Structured scuba trousers
- 17. Pleated fabric top / Moiré skirt
- 18. Silk velvet dress
- 19. Printed twill maxi dress
- 20. Maxi dress in crinkled metallic fabric
- 21. Maxi dress in crepe