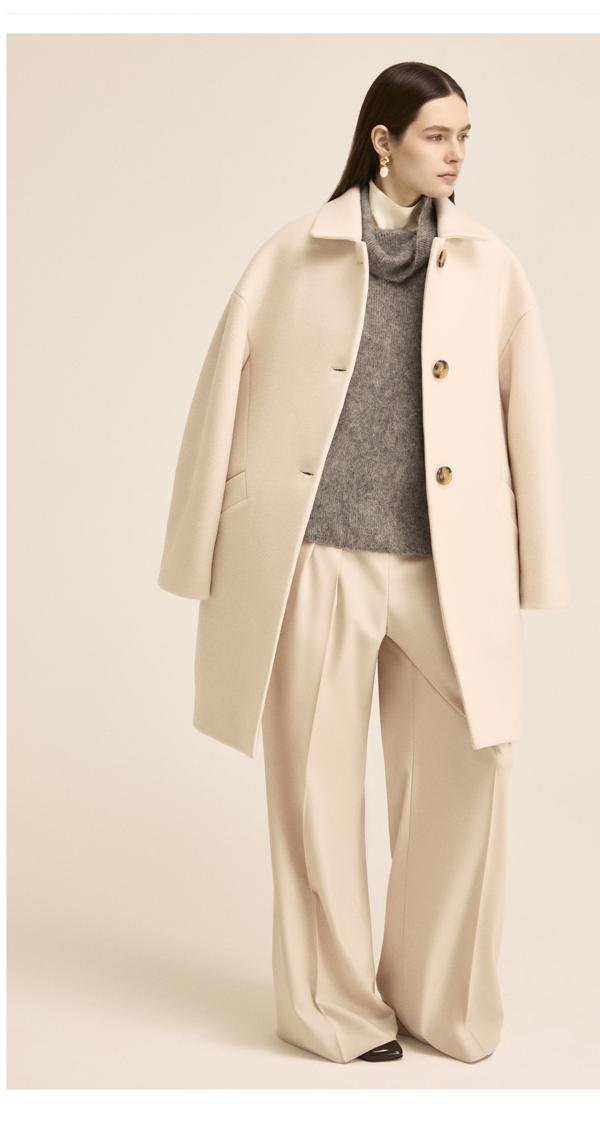

#### CAPTIONS

- 1. Double-sided wool scuba coat / Imitation leather top / Thin crepe trousers Imitation leather clutch
- 2. Double-sided wool scuba jacket / Imitation leather dress
- 3. Thick crepe top / Imitation leather skirt
- 4. Structured scuba dress
- 5. Thick wool coat / Wool pullover / Thick cotton twill trousers
- 6. Wool top / Imitation leather clutch / Cotton canvas skirt
- 7. Mottled flannel top / Mottled flannel trousers
- 8. Thick wool coat / Alpaca pullover / Stretch flannel trousers
- 9. Scuba dress
- 10. Coated scuba jacket / Imitation leather clutch / Mottled flannel trousers
- 11. Houndstooth jacket / Imitation leather cluth / Houndstooth trousers
- 12. Jacket in coated imitation leather / Flowy crepe top / Skirt in coated imitation leather
- 13. Crepe top / Imitation leather skirt
- 14. Crepe dress
- 15. Thick satin stole / Felted wool jersey top / Felted wool jersey trousers
- 16. Coated scuba coat / Thin crepe top / Structured scuba trousers
- 17. Pleated fabric top / Moiré skirt
- 18. Silk velvet dress
- 19. Printed twill maxi dress
- 20. Maxi dress in crinkled metallic fabric
- 21. Maxi dress in crepe