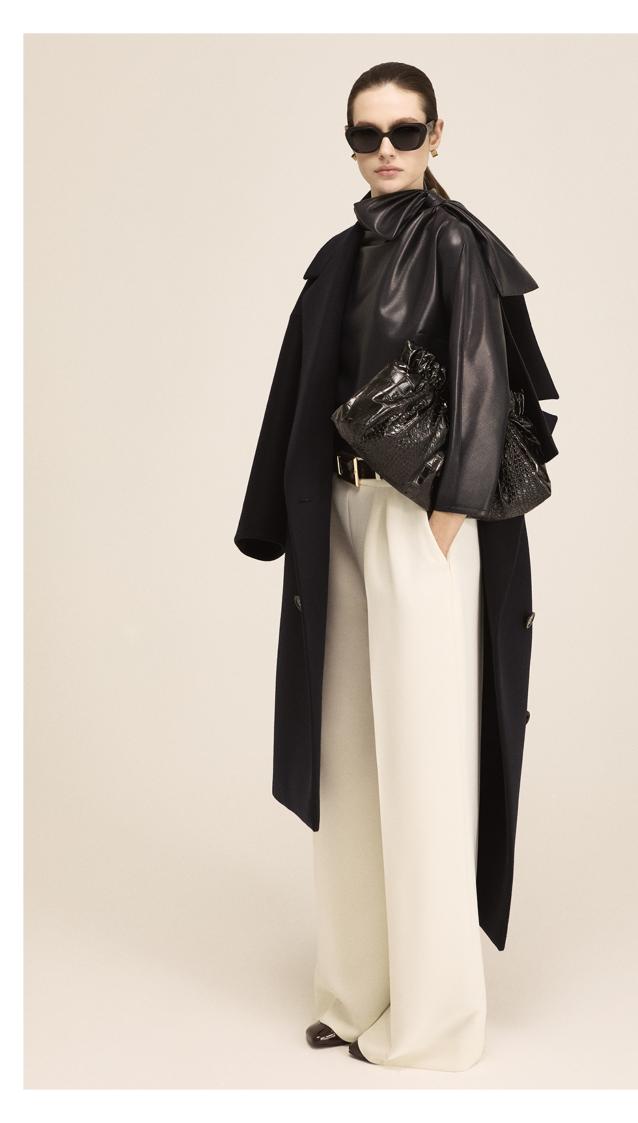

#### CAPTIONS

- 1. Double-sided wool scuba coat / Imitation leather top / Thin crepe trousers Imitation leather clutch
- 2. Double-sided wool scuba jacket / Imitation leather dress
- 3. Thick crepe top / Imitation leather skirt
- 4. Structured scuba dress
- 5. Thick wool coat / Wool pullover / Thick cotton twill trousers
- 6. Wool top / Imitation leather clutch / Cotton canvas skirt
- 7. Mottled flannel top / Mottled flannel trousers
- 8. Thick wool coat / Alpaca pullover / Stretch flannel trousers
- 9. Scuba dress
- 10. Coated scuba jacket / Imitation leather clutch / Mottled flannel trousers
- 11. Houndstooth jacket / Imitation leather cluth / Houndstooth trousers
- 12. Jacket in coated imitation leather / Flowy crepe top / Skirt in coated imitation leather
- 13. Crepe top / Imitation leather skirt
- 14. Crepe dress
- 15. Thick satin stole / Felted wool jersey top / Felted wool jersey trousers
- 16. Coated scuba coat / Thin crepe top / Structured scuba trousers
- 17. Pleated fabric top / Moiré skirt
- 18. Silk velvet dress
- 19. Printed twill maxi dress
- 20. Maxi dress in crinkled metallic fabric
- 21. Maxi dress in crepe