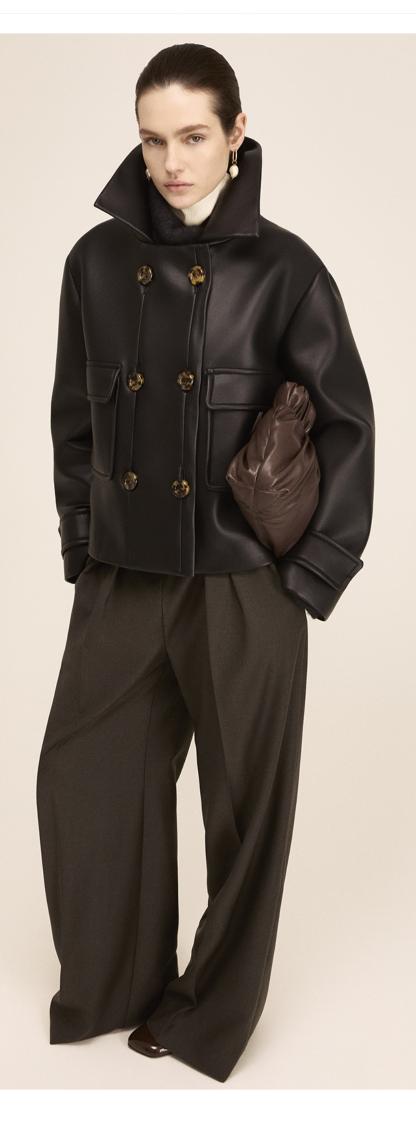

#### CAPTIONS

- 1. Double-sided wool scuba coat / Imitation leather top / Thin crepe trousers Imitation leather clutch
- 2. Double-sided wool scuba jacket / Imitation leather dress
- 3. Thick crepe top / Imitation leather skirt
- 4. Structured scuba dress
- 5. Thick wool coat / Wool pullover / Thick cotton twill trousers
- 6. Wool top / Imitation leather clutch / Cotton canvas skirt
- 7. Mottled flannel top / Mottled flannel trousers
- 8. Thick wool coat / Alpaca pullover / Stretch flannel trousers
- 9. Scuba dress
- 10. Coated scuba jacket / Imitation leather clutch / Mottled flannel trousers
- 11. Houndstooth jacket / Imitation leather cluth / Houndstooth trousers
- 12. Jacket in coated imitation leather / Flowy crepe top / Skirt in coated imitation leather
- 13. Crepe top / Imitation leather skirt
- 14. Crepe dress
- 15. Thick satin stole / Felted wool jersey top / Felted wool jersey trousers
- 16. Coated scuba coat / Thin crepe top / Structured scuba trousers
- 17. Pleated fabric top / Moiré skirt
- 18. Silk velvet dress
- 19. Printed twill maxi dress
- 20. Maxi dress in crinkled metallic fabric
- 21. Maxi dress in crepe