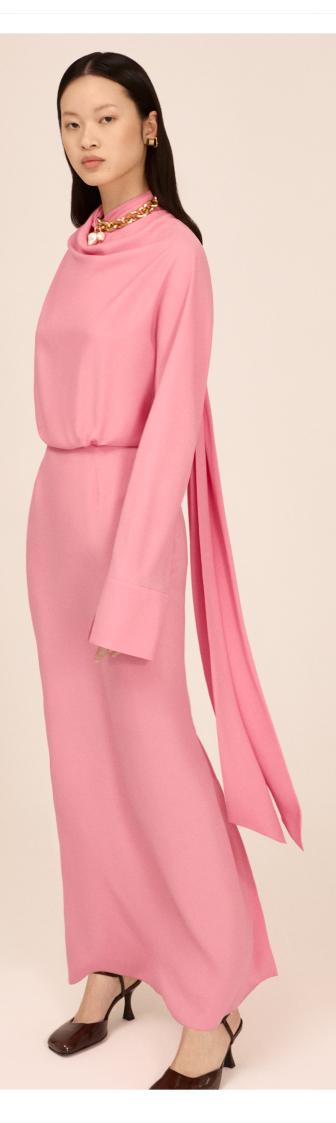

#### CAPTIONS

- 1. Double-sided wool scuba coat / Imitation leather top / Thin crepe trousers Imitation leather clutch
- 2. Double-sided wool scuba jacket / Imitation leather dress
- 3. Thick crepe top / Imitation leather skirt
- 4. Structured scuba dress
- 5. Thick wool coat / Wool pullover / Thick cotton twill trousers
- 6. Wool top / Imitation leather clutch / Cotton canvas skirt
- 7. Mottled flannel top / Mottled flannel trousers
- 8. Thick wool coat / Alpaca pullover / Stretch flannel trousers
- 9. Scuba dress
- 10. Coated scuba jacket / Imitation leather clutch / Mottled flannel trousers
- 11. Houndstooth jacket / Imitation leather cluth / Houndstooth trousers
- 12. Jacket in coated imitation leather / Flowy crepe top / Skirt in coated imitation leather
- 13. Crepe top / Imitation leather skirt
- 14. Crepe dress
- 15. Thick satin stole / Felted wool jersey top / Felted wool jersey trousers
- 16. Coated scuba coat / Thin crepe top / Structured scuba trousers
- 17. Pleated fabric top / Moiré skirt
- 18. Silk velvet dress
- 19. Printed twill maxi dress
- 20. Maxi dress in crinkled metallic fabric
- 21. Maxi dress in crepe