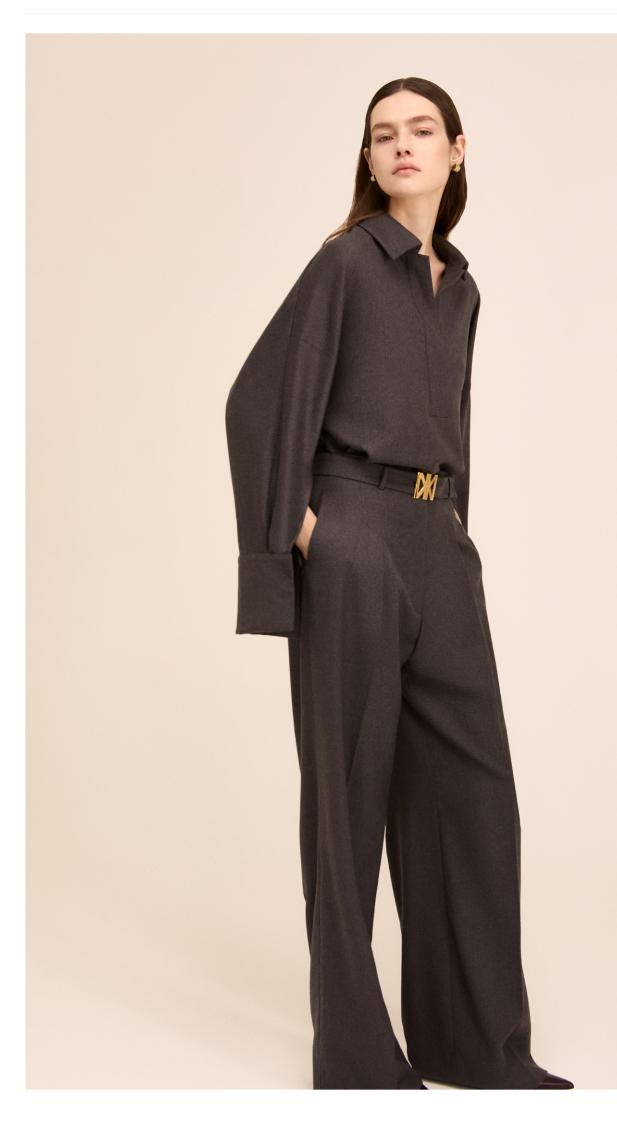

#### CAPTIONS

- 1. Double-sided wool scuba coat / Imitation leather top / Thin crepe trousers Imitation leather clutch
- 2. Double-sided wool scuba jacket / Imitation leather dress
- 3. Thick crepe top / Imitation leather skirt
- 4. Structured scuba dress
- 5. Thick wool coat / Wool pullover / Thick cotton twill trousers
- 6. Wool top / Imitation leather clutch / Cotton canvas skirt
- 7. Mottled flannel top / Mottled flannel trousers
- 8. Thick wool coat / Alpaca pullover / Stretch flannel trousers
- 9. Scuba dress
- 10. Coated scuba jacket / Imitation leather clutch / Mottled flannel trousers
- 11. Houndstooth jacket / Imitation leather cluth / Houndstooth trousers
- 12. Jacket in coated imitation leather / Flowy crepe top / Skirt in coated imitation leather
- 13. Crepe top / Imitation leather skirt
- 14. Crepe dress
- 15. Thick satin stole / Felted wool jersey top / Felted wool jersey trousers
- 16. Coated scuba coat / Thin crepe top / Structured scuba trousers
- 17. Pleated fabric top / Moiré skirt
- 18. Silk velvet dress
- 19. Printed twill maxi dress
- 20. Maxi dress in crinkled metallic fabric
- 21. Maxi dress in crepe