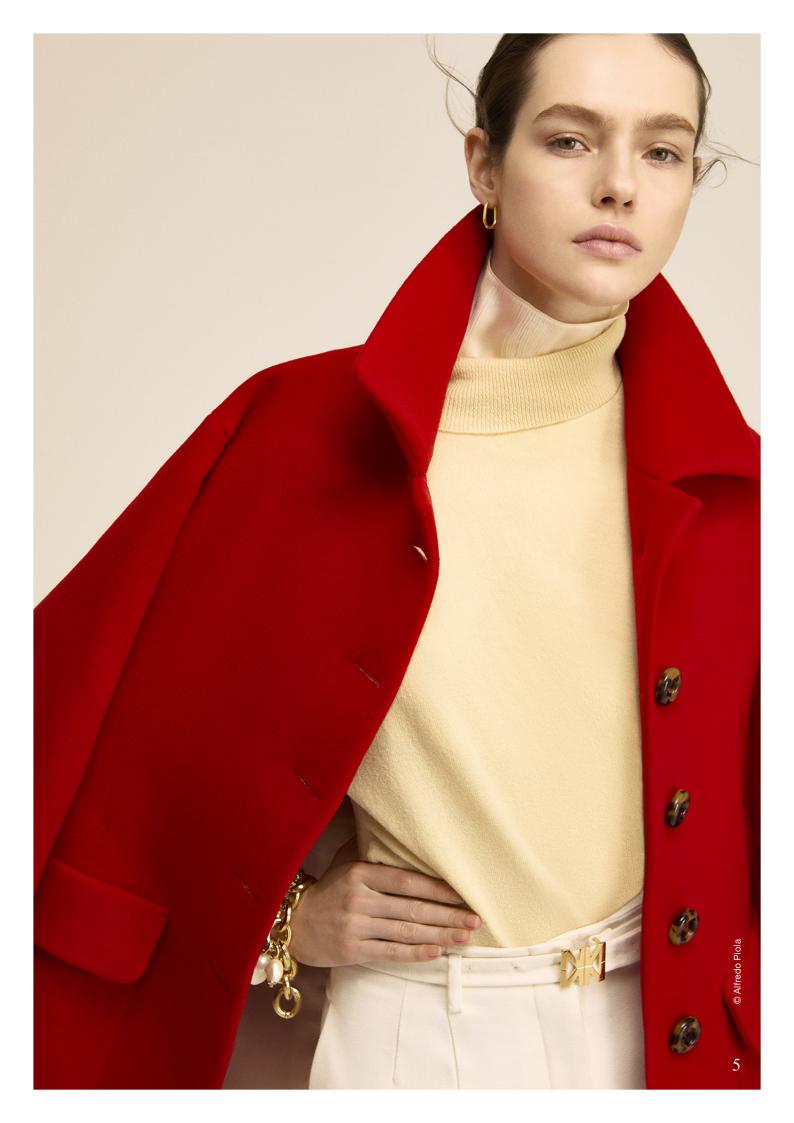

#### CAPTIONS

- 1. Double-sided wool scuba coat / Imitation leather top / Thin crepe trousers Imitation leather clutch
- 2. Double-sided wool scuba jacket / Imitation leather dress
- 3. Thick crepe top / Imitation leather skirt
- 4. Structured scuba dress
- 5. Thick wool coat / Wool pullover / Thick cotton twill trousers
- 6. Wool top / Imitation leather clutch / Cotton canvas skirt
- 7. Mottled flannel top / Mottled flannel trousers
- 8. Thick wool coat / Alpaca pullover / Stretch flannel trousers
- 9. Scuba dress
- 10. Coated scuba jacket / Imitation leather clutch / Mottled flannel trousers
- 11. Houndstooth jacket / Imitation leather cluth / Houndstooth trousers
- 12. Jacket in coated imitation leather / Flowy crepe top / Skirt in coated imitation leather
- 13. Crepe top / Imitation leather skirt
- 14. Crepe dress
- 15. Thick satin stole / Felted wool jersey top / Felted wool jersey trousers
- 16. Coated scuba coat / Thin crepe top / Structured scuba trousers
- 17. Pleated fabric top / Moiré skirt
- 18. Silk velvet dress
- 19. Printed twill maxi dress
- 20. Maxi dress in crinkled metallic fabric
- 21. Maxi dress in crepe