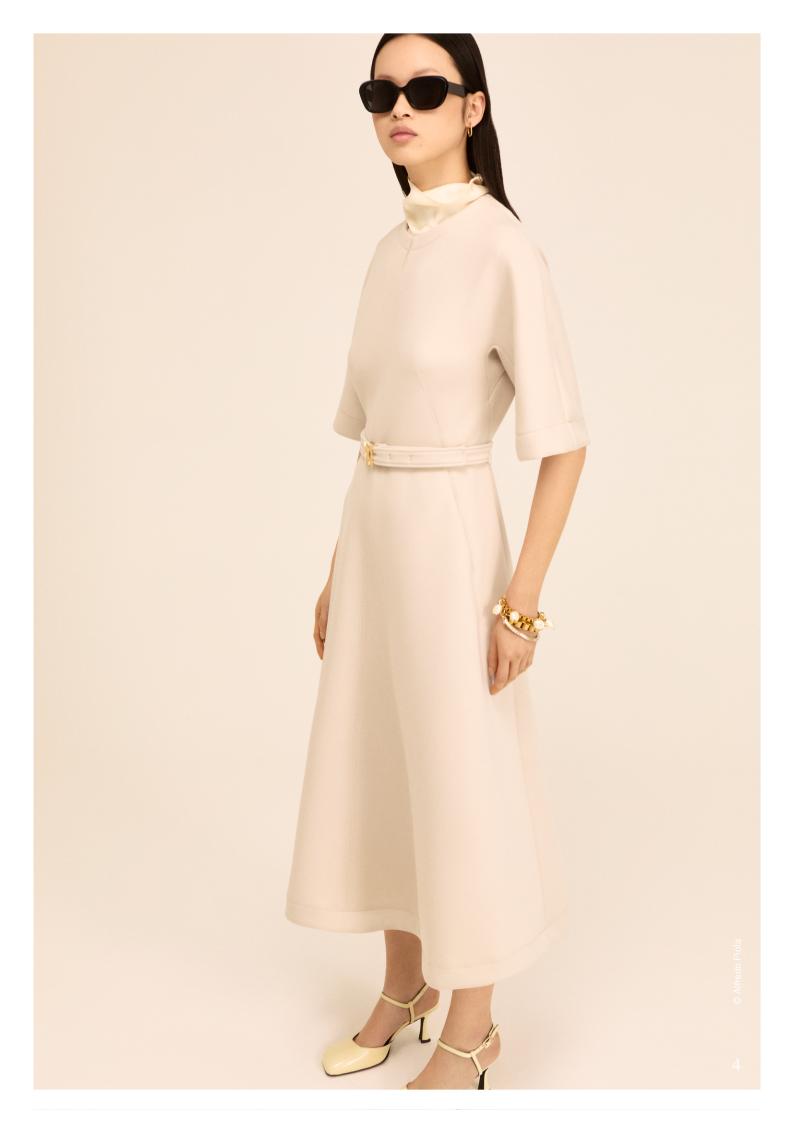

#### CAPTIONS

- 1. Double-sided wool scuba coat / Imitation leather top / Thin crepe trousers Imitation leather clutch
- 2. Double-sided wool scuba jacket / Imitation leather dress
- 3. Thick crepe top / Imitation leather skirt
- 4. Structured scuba dress
- 5. Thick wool coat / Wool pullover / Thick cotton twill trousers
- 6. Wool top / Imitation leather clutch / Cotton canvas skirt
- 7. Mottled flannel top / Mottled flannel trousers
- 8. Thick wool coat / Alpaca pullover / Stretch flannel trousers
- 9. Scuba dress
- 10. Coated scuba jacket / Imitation leather clutch / Mottled flannel trousers
- 11. Houndstooth jacket / Imitation leather cluth / Houndstooth trousers
- 12. Jacket in coated imitation leather / Flowy crepe top / Skirt in coated imitation leather
- 13. Crepe top / Imitation leather skirt
- 14. Crepe dress
- 15. Thick satin stole / Felted wool jersey top / Felted wool jersey trousers
- 16. Coated scuba coat / Thin crepe top / Structured scuba trousers
- 17. Pleated fabric top / Moiré skirt
- 18. Silk velvet dress
- 19. Printed twill maxi dress
- 20. Maxi dress in crinkled metallic fabric
- 21. Maxi dress in crepe